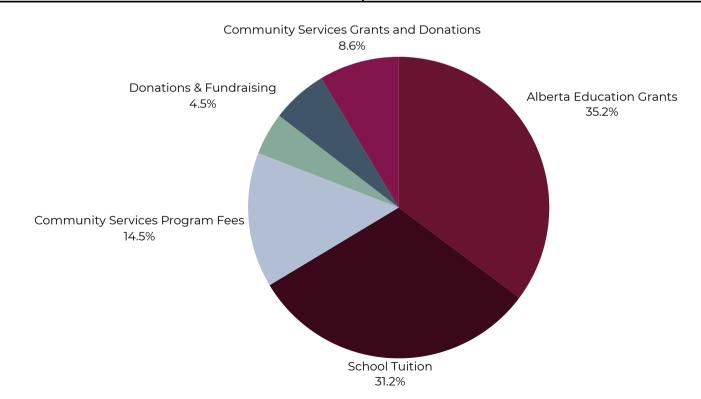

## *Financial* Information

| REVENUES                              | TOTAL         |
|---------------------------------------|---------------|
| Alberta Education Grants              | \$ 4,073,310  |
| School Tuition                        | \$ 3,608,993  |
| Community Services Program Fees       | \$ 1,677,402  |
| Community Services Grants & Donations | \$ 993,946    |
| Donations & Fundraising               | \$ 525,395    |
| Endowment/Investments/Other           | \$ 692,659    |
| Total                                 | \$ 11,571,705 |