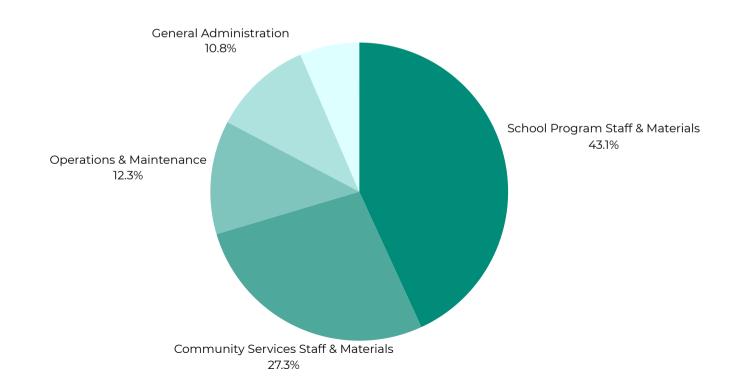

## *Financial* Information

| EXPENDITURES                         | TOTAL         |
|--------------------------------------|---------------|
| School Program Staff & Materials     | \$ 4,971,008  |
| Community Services Staff & Materials | \$ 3,140,496  |
| Operations & Maintenance             | \$ 1,419,497  |
| General Administration               | \$ 1,245,822  |
| School Transportation                | \$ 745,732    |
| Total                                | \$ 11,522,555 |