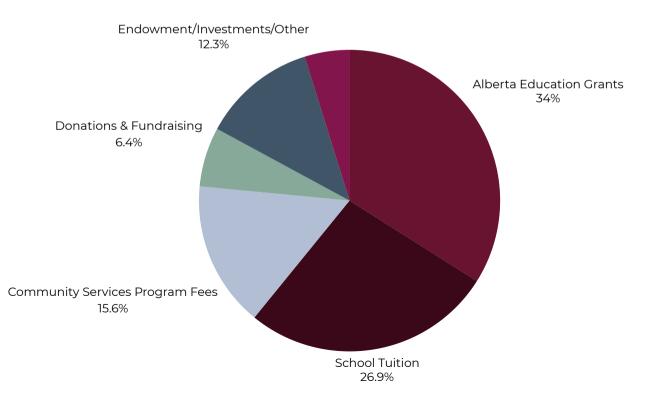

## **FINANCIAL** Information

| REVENUES                              | TOTAL        |
|---------------------------------------|--------------|
| Alberta Education Grants              | \$4,714,721  |
| School Tuition                        | \$3,736,447  |
| Community Services Program Fees       | \$2,169,851  |
| Community Services Grants & Donations | \$668,168    |
| Donations & Fundraising               | \$885,279    |
| Endowment/Investments/Other           | \$1,706,997  |
| Total                                 | \$13,881,463 |