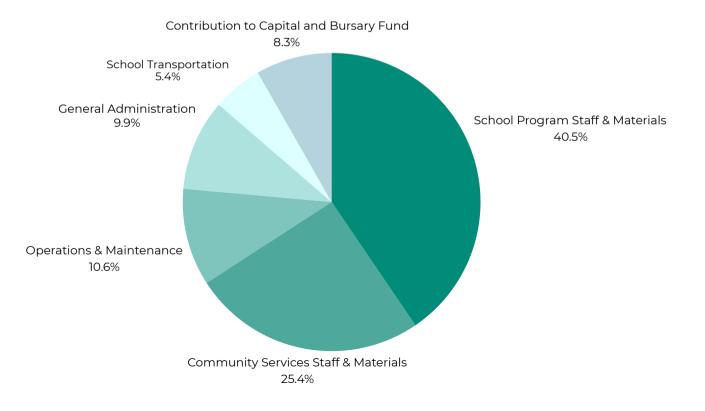

## **FINANCIAL** Information

| EXPENDITURES                             | TOTAL        |
|------------------------------------------|--------------|
| School Program Staff & Materials         | \$5,579,664  |
| Community Services Staff & Materials     | \$3,497,340  |
| Operations & Maintenance                 | \$1,454,482  |
| General Administration                   | \$1,363,783  |
| School Transportation                    | \$846,953    |
| Contribution to Capital and Bursary Fund | \$1,139,242  |
| Total                                    | \$13,881,463 |